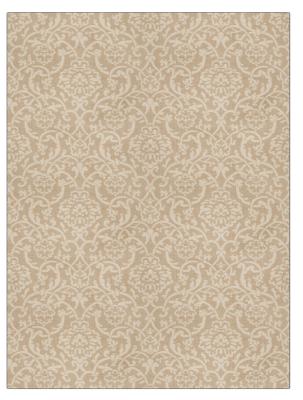

## Fabric Product Details

| PATTERN<br>COLOR                     | Oleficio<br>Ash |               |   |
|--------------------------------------|-----------------|---------------|---|
| BRAND                                |                 | APPLICATION   |   |
| Vervain                              |                 | Fabric        | _ |
| USES                                 |                 | CATEGORIES    | _ |
| Bedding, Multipurpose,<br>Upholstery |                 | Prints, Linen |   |
| воок                                 |                 | COLORS        | _ |
| Vervain Fall 2014<br>Collection      |                 | Grey          |   |
| DESIGN TYPES                         |                 | SCALE         | _ |
| Print Pattern, Damask                |                 | Medium        |   |
| RAILROADEE                           | 0               |               |   |