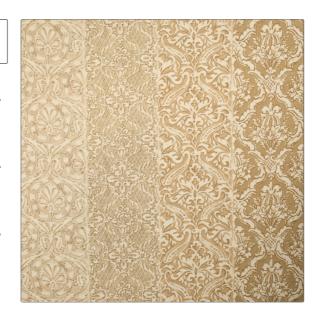

## Fabric Product Details

PATTERN Valletta
COLOR Cashmere

BRAND APPLICATION

Vervain Fabric

CATEGORIES COLORS

Prints, Linen Beige, White

DESIGN TYPES SCALE

Stripes, Damask Large

ADDITIONAL PRODUCT NOTES

**Exclusive Pattern, Refer To Image Under Sample**