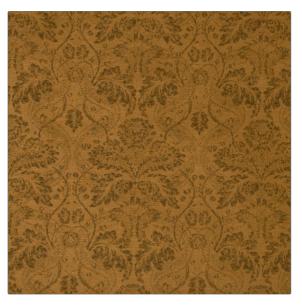

## Fabric Product Details

| PATTERN<br>COLOR                 | Maddalene<br>Nutmeg |             |  |
|----------------------------------|---------------------|-------------|--|
| BRAND                            |                     | APPLICATION |  |
| Vervain                          |                     | Fabric      |  |
| CATEGORIES                       |                     | COLORS      |  |
| Prints, Linen                    |                     | Brown       |  |
| DESIGN TYPES                     |                     | SCALE       |  |
| Floral, Print Pattern,<br>Damask |                     | Medium      |  |
| RAILROADED                       | )                   |             |  |

Not Railroaded

 WIDTH
 VERTICAL REPEAT
 HORIZONTAL REPEAT
 CONTENT

 54.00 in (137.16 cm)
 17.70 in (44.96 cm)
 13.50 in (34.29 cm)
 51% Cotton 49% Linen

 BACKING
 PRODUCT NUMBER
 COUNTRY
 CLEANING CODES

 0548402
 USA
 S