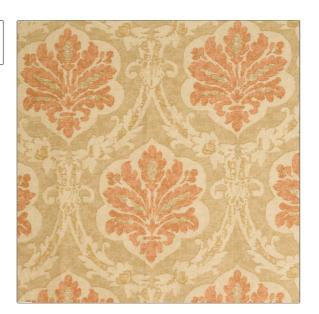

## Fabric Product Details

PATTERN Pachora COLOR Pottery

BRAND APPLICATION

Vervain Fabric

CATEGORIES BOOK

Prints Vervain One Coral One

COLORS DESIGN TYPES

Taupe / Tan, Coral / Peach Print Pattern, Damask

SCALE RAILROADED

Medium Not Railroaded

| WIDTH                | VERTICAL REPEAT     | HORIZONTAL REPEAT   | CONTENT              |
|----------------------|---------------------|---------------------|----------------------|
| 54.00 in (137.16 cm) | 19.50 in (49.53 cm) | 27.00 in (68.58 cm) | 51% Cotton 49% Linen |
| BACKING              | PRODUCT NUMBER      | DATE BOOKED         | COUNTRY              |
|                      | 0549001             | 07/2007             | Printed In USA       |