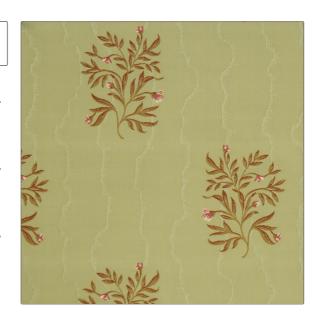

## Fabric Product Details

PATTERN Cecita Bamboo COLOR

BRAND APPLICATION

Vervain Fabric

CATEGORIES COLORS

Wovens Lavender / Purple, Brown,

Green, Light Green

Medium

DESIGN TYPES SCALE

Jacquard Pattern, Leaves, Tropical / Botanical

RAILROADED

Not Railroaded

| VERTICAL REPEAT    | HORIZONTAL REPEAT                                            | CONTENT                                                                                                                  |
|--------------------|--------------------------------------------------------------|--------------------------------------------------------------------------------------------------------------------------|
| 9.00 in (22.86 cm) | 9.00 in (22.86 cm)                                           | 57% Rayon 31% Cotton<br>12% Acrylic                                                                                      |
| FIRE CODES         | DOUBLE RUBS                                                  | PRODUCT NUMBER                                                                                                           |
| UFAC Class I       | Exceeds 15,000 Double<br>Rubs (Wyzenbeek Method)             | 0550002                                                                                                                  |
| CLEANING CODES     | _                                                            |                                                                                                                          |
| S                  |                                                              |                                                                                                                          |
|                    | 9.00 in (22.86 cm)  FIRE CODES  UFAC Class I  CLEANING CODES | 9.00 in (22.86 cm)  FIRE CODES  DOUBLE RUBS  UFAC Class I  Exceeds 15,000 Double Rubs (Wyzenbeek Method)  CLEANING CODES |