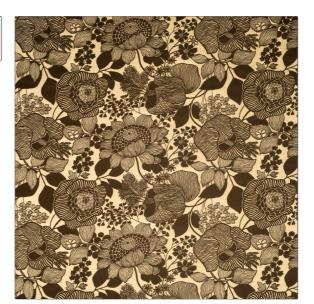

## Fabric Product Details

PATTERN Leleu COLOR Mink

BRAND APPLICATION

Vervain Fabric

CATEGORIES BOOK

Wovens Vervain One Brown One

COLORS DESIGN TYPES

Brown, Off White / Ivory Floral, Jacquard Pattern, Leaves, Tropical /

Botanical, Contemporary / Modern

SCALE RAILROADED

Large Not Railroaded

| WIDTH                | VERTICAL REPEAT     | HORIZONTAL REPEAT                                | CONTENT              |
|----------------------|---------------------|--------------------------------------------------|----------------------|
| 54.00 in (137.16 cm) | 17.00 in (43.18 cm) | 27.00 in (68.58 cm)                              | 85% Cotton 15% Linen |
| BACKING              | FIRE CODES          | DOUBLE RUBS                                      | PRODUCT NUMBER       |
|                      | UFAC Class II       | Exceeds 24,000 Double<br>Rubs (Wyzenbeek Method) | 0550403              |
| DATE BOOKED          | COUNTRY             | CLEANING CODES                                   |                      |
| 07/2007              | USA                 | S                                                |                      |