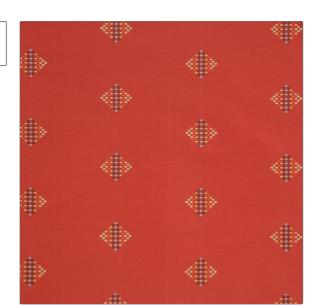

## Fabric Product Details

PATTERN Carina
COLOR Candyapple

BRAND

APPLICATION

Vervain

Fabric

CATEGORIES

воок

Silk, Solids / Small Scale Patterns Vervain One Red One

COLORS

DESIGN TYPES

Red

Geometric, Novelty, Small Scale Woven, Contemporary / Modern, Diamond

SCALE

RAILROADED

Small

Not Railroaded

| WIDTH                | VERTICAL REPEAT   | HORIZONTAL REPEAT  | CONTENT             |
|----------------------|-------------------|--------------------|---------------------|
| 54.00 in (137.16 cm) | 3.00 in (7.62 cm) | 7.00 in (17.78 cm) | 78% Cotton 22% Silk |
| BACKING              | PRODUCT NUMBER    | DATE BOOKED        | COUNTRY             |
|                      | 0551503           | 07/2007            | India               |
| CLEANING CODES       |                   |                    |                     |
| S                    |                   |                    |                     |
|                      |                   |                    |                     |