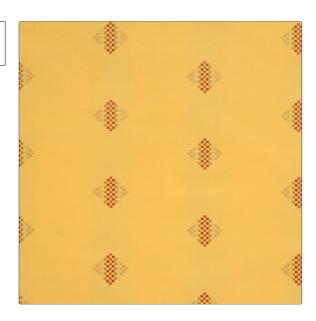

## Fabric Product Details

PATTERN Carina COLOR 01

BRAND

APPLICATION

Vervain

Fabric

CATEGORIES

COLORS

Silk, Solids / Small Scale

Patterns

Yellow

DESIGN TYPES

Small

Geometric, Novelty, Small Scale Woven, Contemporary / Modern, Diamond

RAILROADED

Not Railroaded

| WIDTH                | VERTICAL REPEAT   | HORIZONTAL REPEAT  | CONTENT             |
|----------------------|-------------------|--------------------|---------------------|
| 54.00 in (137.16 cm) | 3.00 in (7.62 cm) | 7.00 in (17.78 cm) | 78% Cotton 22% Silk |
| BACKING              | PRODUCT NUMBER    | COUNTRY            | CLEANING CODES      |
|                      | 0551601           | India              | S                   |