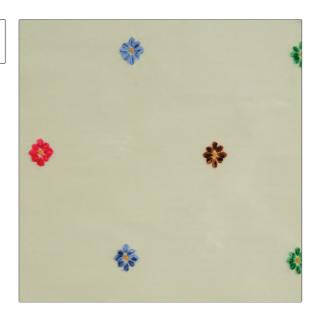

Zumbra **PATTERN** Aquaglace COLOR

BRAND APPLICATION

Fabric Vervain

CATEGORIES воок

Silk, Velvet / Grospoint, Vervain One Aqua One Crewels / Embroideries

COLORS DESIGN TYPES

Embroidery, Novelty, Aqua / Teal, Multi-Color Diamond

RAILROADED

Small **Not Railroaded** 

| WIDTH                | VERTICAL REPEAT    | HORIZONTAL REPEAT   | CONTENT   |
|----------------------|--------------------|---------------------|-----------|
| 54.00 in (137.16 cm) | 7.50 in (19.05 cm) | 12.50 in (31.75 cm) | 100% Silk |
| BACKING              | PRODUCT NUMBER     | DATE BOOKED         | COUNTRY   |
|                      | 0552301            | 07/2007             | India     |

CLEANING CODES

S

SCALE

ADDITIONAL PRODUCT NOTES

Exclusive Pattern, Embroidered Textiles Are Not, Guaranteed For Precise Color, Matching And Colorfastness., Color Placement Of Embroidery, May Vary. All Measurements, Quoted For Repeats Are, Approximate.