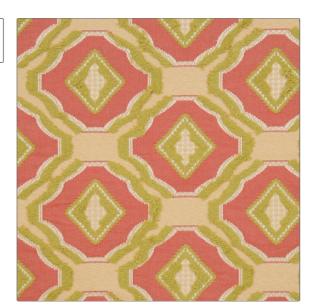

PATTERN Timaru
COLOR Fuchsia

BRAND APPLICATION

Vervain Fabric

CATEGORIES BOOK

Wovens Vervain One Berry One

COLORS DESIGN TYPES

Green, Pink
Geometric, Jacquard
Pattern, Novelty,
Contemporary / Modern,

Ogee

SCALE RAILROADED

Medium Not Railroaded

| WIDTH                | VERTICAL REPEAT                  | HORIZONTAL REPEAT  | CONTENT                |
|----------------------|----------------------------------|--------------------|------------------------|
| 54.00 in (137.16 cm) | 4.70 in (11.94 cm)               | 6.50 in (16.51 cm) | 52% Viscose 48% Cotton |
| BACKING              | FIRE CODES                       | PRODUCT NUMBER     | DATE BOOKED            |
|                      | UFAC Class I, Passes NFPA<br>260 | 0552703            | 07/2007                |
| COUNTRY              | CLEANING CODES                   |                    |                        |
| Italy                | S                                |                    |                        |