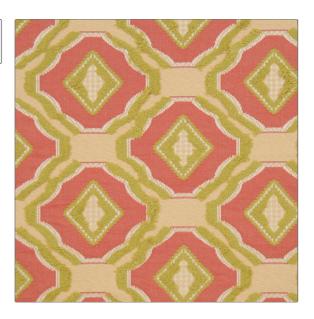

## Fabric Product Details

PATTERN Timaru COLOR 03

BRAND

APPLICATION

Vervain

Fabric

CATEGORIES

COLORS

Wovens

Green, Pink

DESIGN TYPES

SCALE

Medium

Geometric, Jacquard Pattern, Novelty, Contemporary / Modern, Ogee

RAILROADED

Not Railroaded

| WIDTH                | VERTICAL REPEAT               | HORIZONTAL REPEAT       | CONTENT                |
|----------------------|-------------------------------|-------------------------|------------------------|
| 54.00 in (137.16 cm) | 4.70 in (11.94 cm)            | 6.50 in (16.51 cm)      | 52% Viscose 48% Cotton |
| BACKING              | UFAC Class I, Passes NFPA 260 | PRODUCT NUMBER  0552803 | COUNTRY                |
| CLEANING CODES  S    |                               |                         |                        |