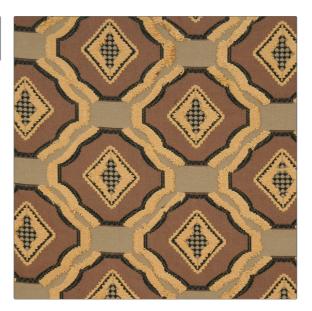

## Fabric Product Details

PATTERN Timaru COLOR 04

BRAND

APPLICATION

Vervain

Fabric

CATEGORIES

COLORS

Wovens

Black, Brown

DESIGN TYPES

SCALE

Medium

Geometric, Jacquard Pattern, Novelty, Contemporary / Modern, Ogee

RAILROADED

Not Railroaded

| WIDTH                | VERTICAL REPEAT                  | HORIZONTAL REPEAT  | CONTENT                |
|----------------------|----------------------------------|--------------------|------------------------|
| 54.00 in (137.16 cm) | 4.70 in (11.94 cm)               | 6.50 in (16.51 cm) | 52% Viscose 48% Cotton |
| BACKING              | FIRE CODES                       | PRODUCT NUMBER     | COUNTRY                |
|                      | UFAC Class I, Passes NFPA<br>260 | 0552804            | Italy                  |
| CLEANING CODES       |                                  |                    |                        |
| S                    |                                  |                    |                        |
|                      |                                  |                    |                        |