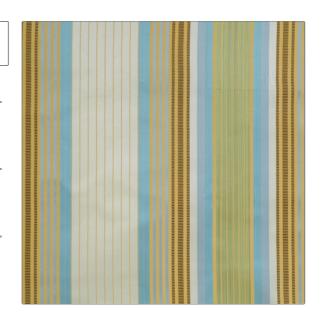

## Fabric Product Details

PATTERN Chambri COLOR 01

BRAND

Fabric

APPLICATION

CATEGORIES

Vervain

COLORS

Silk

Brown, Aqua / Teal

DESIGN TYPES

SCALE

Stripes

Medium

RAILROADED

Not Railroaded

| WIDTH                | VERTICAL REPEAT   | HORIZONTAL REPEAT  | CONTENT        |
|----------------------|-------------------|--------------------|----------------|
| 54.00 in (137.16 cm) | 0.00 in (0.00 cm) | 9.70 in (24.64 cm) | 100% Silk      |
| BACKING              | PRODUCT NUMBER    | COUNTRY            | CLEANING CODES |
|                      | 0553201           | India              | S              |