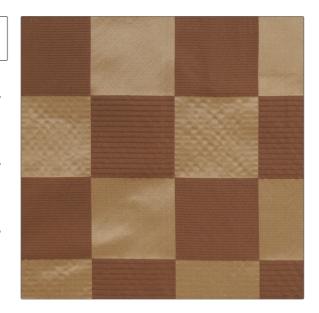

## Fabric Product Details

PATTERN Lucerne
color 04

APPLICATION

Small

BRAND

Vervain Fabric

CATEGORIES COLORS

Silk, Wovens Brown, Taupe / Tan

DESIGN TYPES SCALE

Geometric, Small Scale Woven, Check / Plaid, Contemporary / Modern

RAILROADED

Not Railroaded

| WIDTH                | VERTICAL REPEAT    | HORIZONTAL REPEAT  | CONTENT        |
|----------------------|--------------------|--------------------|----------------|
| 51.00 in (129.54 cm) | 5.00 in (12.70 cm) | 5.00 in (12.70 cm) | 100% Silk      |
| BACKING              | PRODUCT NUMBER     | COUNTRY            | CLEANING CODES |
|                      | 0553604            | Italy              | S              |