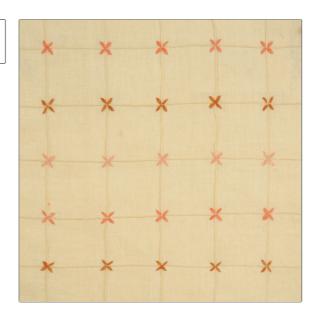

## **Fabric Product Details**

PATTERN **Keynes** Coral COLOR

BRAND APPLICATION

Vervain **Fabric** 

CATEGORIES воок

Crewels / Embroideries, Vervain One Coral One

Linen

COLORS DESIGN TYPES

Orange / Spice, Coral / Peach, Off White / Ivory

Embroidery, Novelty, Check / Plaid

SCALE

Small

| WIDTH                | VERTICAL REPEAT    | HORIZONTAL REPEAT | CONTENT                                    |
|----------------------|--------------------|-------------------|--------------------------------------------|
| 54.00 in (137.16 cm) | 5.70 in (14.48 cm) | 1.70 in (4.32 cm) | 100% Linen Ground 100%<br>Rayon Embroidery |
| BACKING              | PRODUCT NUMBER     | DATE BOOKED       | COUNTRY                                    |
|                      | 0554201            | 07/2007           | India                                      |

CLEANING CODES

S

ADDITIONAL PRODUCT NOTES

Exclusive Pattern, Embroidered Textiles Are Not, Guaranteed For Precise Color, Matching And Colorfastness., Color Placement Of Embroidery, May Vary. All Measurements, Quoted For Repeats Are, Approximate.