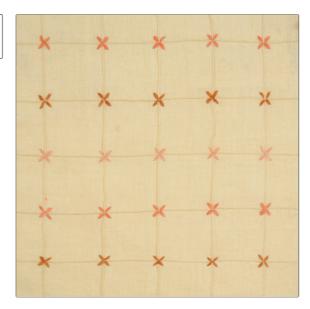

## Fabric Product Details

PATTERN Keynes
COLOR 01

BRAND APPLICATION

Vervain Fabric

CATEGORIES COLORS

Crewels / Embroideries, Linen Orange / Spice, Coral / Peach, Off White / Ivory

SCALE

Small

Embroidery, Novelty, Check

/ Plaid

Not Railroaded

DESIGN TYPES

| WIDTH                | VERTICAL REPEAT    | HORIZONTAL REPEAT | CONTENT                                    |
|----------------------|--------------------|-------------------|--------------------------------------------|
| 54.00 in (137.16 cm) | 5.70 in (14.48 cm) | 1.70 in (4.32 cm) | 100% Linen Ground 100%<br>Rayon Embroidery |
| BACKING              | PRODUCT NUMBER     | COUNTRY           | CLEANING CODES                             |
|                      | 0554301            | India             | S                                          |

ADDITIONAL PRODUCT NOTES

Exclusive Pattern, Embroidered Textiles Are Not, Guaranteed For Precise Color, Matching And Colorfastness., Color Placement Of Embroidery, May Vary. All Measurements, Quoted For Repeats Are, Approximate.