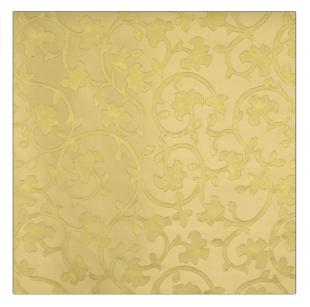

## Fabric Product Details

| pattern Baroque S<br>color 01 | Baroque Scroll<br>01           |  |
|-------------------------------|--------------------------------|--|
| BRAND                         | APPLICATION                    |  |
| Vervain                       | Fabric                         |  |
| CATEGORIES                    | COLORS                         |  |
| Silk                          | Light Green, Off White / Ivory |  |
| DESIGN TYPES                  | SCALE                          |  |
| Leaves, Scrollwork            | Medium                         |  |
|                               |                                |  |

Not Railroaded

RAILROADED

| WIDTH                | VERTICAL REPEAT     | HORIZONTAL REPEAT   | CONTENT        |
|----------------------|---------------------|---------------------|----------------|
| 55.00 in (139.70 cm) | 19.00 in (48.26 cm) | 26.50 in (67.31 cm) | 100% Silk      |
| BACKING              | PRODUCT NUMBER      | COUNTRY             | CLEANING CODES |
|                      | 0557901             | India               | S              |