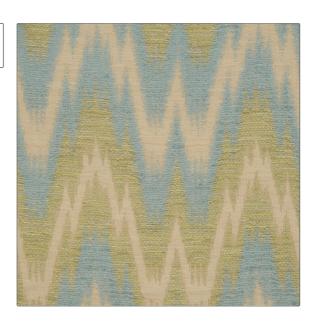

## Fabric Product Details

PATTERN Rutland COLOR 06

BRAND

APPLICATION

Vervain

Fabric

CATEGORIES

COLORS

Wovens, Chenille

Beige, Aqua / Teal, Light Green

DESIGN TYPES

SCALE

Flamestitch

Medium

RAILROADED

Not Railroaded