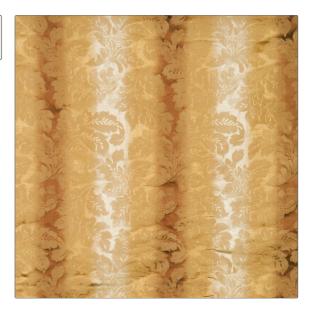

## Fabric Product Details

| color 05      | sına |             |
|---------------|------|-------------|
| BRAND         |      | APPLICATION |
| Vervain       |      | Fabric      |
| CATEGORIES    |      | COLORS      |
| Silk          |      | Brown       |
| DESIGN TYPES  |      | SCALE       |
| Leaves, Damas | k    | Large       |

Not Railroaded

RAILROADED

| VERTICAL REPEAT     | HORIZONTAL REPEAT                   | CONTENT                                                         |
|---------------------|-------------------------------------|-----------------------------------------------------------------|
| 25.00 in (63.50 cm) | 13.00 in (33.02 cm)                 | 100% Silk                                                       |
| PRODUCT NUMBER      | COUNTRY                             | CLEANING CODES                                                  |
| 0559505             | India                               | S                                                               |
|                     | 25.00 in (63.50 cm)  PRODUCT NUMBER | 25.00 in (63.50 cm) 13.00 in (33.02 cm)  PRODUCT NUMBER COUNTRY |

ADDITIONAL PRODUCT NOTES

Exclusive Pattern, Silks Are Not, Guaranteed Against Fading Or, For Precise Color Matching,, Colorfastness And Durability.