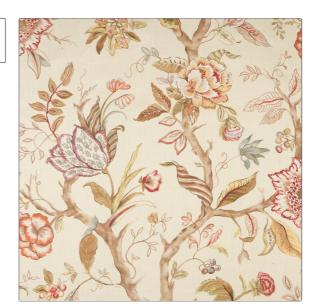

## **Fabric Product Details**

PATTERN Palemporia On Linen Color Candyapple

BRAND

APPLICATION

Vervain

Fabric

CATEGORIES

воок

Prints, Linen

Vervain One Red One

COLORS

DESIGN TYPES

Lavender / Purple, Taupe / Tan, Red, Off White / Ivory

Floral, Jacobean, Print Pattern

SCALE

RAILROADED

Large

S

Not Railroaded

| WIDTH                | VERTICAL REPEAT     | HORIZONTAL REPEAT    | CONTENT    |
|----------------------|---------------------|----------------------|------------|
| 59.00 in (149.86 cm) | 34.70 in (88.14 cm) | 58.00 in (147.32 cm) | 100% Linen |
| BACKING              | PRODUCT NUMBER      | DATE BOOKED          | COUNTRY    |
|                      | 0561001             | 07/2007              | Austria    |
|                      | 0561001             | 07/2007              | Austria    |
| CLEANING CODES       |                     |                      |            |