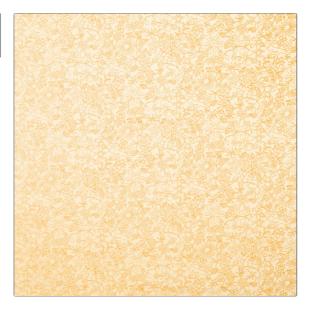

## Fabric Product Details

| PATTERN | Lavonda     |
|---------|-------------|
| COLOR   | Honeysuckle |

| BRAND                    | APPLICATION                                               |  |
|--------------------------|-----------------------------------------------------------|--|
| Vervain                  | Fabric                                                    |  |
| CATEGORIES               | воок                                                      |  |
| Handprint, Prints, Linen | Vervain One Yellow One                                    |  |
| COLORS                   | DESIGN TYPES                                              |  |
| Gold, Off White / Ivory  | Animal, Floral, Kids,<br>Novelty, Print Pattern,<br>Toile |  |
| SCALE                    | RAILROADED                                                |  |

Medium

Not Railroaded

| VIDTH                | VERTICAL REPEAT    | HORIZONTAL REPEAT   | CONTENT    |
|----------------------|--------------------|---------------------|------------|
| 54.00 in (137.16 cm) | 9.50 in (24.13 cm) | 18.50 in (46.99 cm) | 100% Linen |
| ACKING               | PRODUCT NUMBER     | DATE BOOKED         | COUNTRY    |
|                      | 0561701            | 07/2007             | USA        |
| CLEANING CODES       | _                  |                     |            |
| 5                    |                    |                     |            |