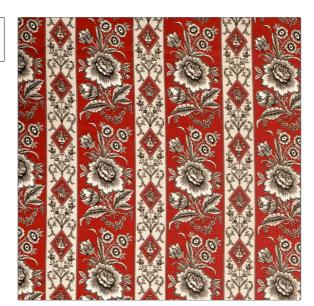

## Fabric Product Details

PATTERN Elysee On Linen COLOR Valentine

BRAND

APPLICATION

Vervain

Fabric

CATEGORIES

воок

Prints, Linen

Vervain One Red One

COLORS

DESIGN TYPES

Black, Red, Off White / Ivory

Floral, Print Pattern, Stripes, Toile

SCALE

RAILROADED

Medium

Not Railroaded

| WIDTH                | VERTICAL REPEAT     | HORIZONTAL REPEAT  | CONTENT    |
|----------------------|---------------------|--------------------|------------|
| 54.00 in (137.16 cm) | 10.00 in (25.40 cm) | 9.00 in (22.86 cm) | 100% Linen |
| BACKING              | PRODUCT NUMBER      | DATE BOOKED        | COUNTRY    |
|                      | 0561903             | 07/2007            | USA        |
|                      |                     |                    |            |
| CLEANING CODES       |                     |                    |            |