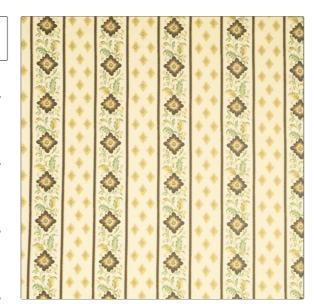

## Fabric Product Details

PATTERN Joanis
COLOR Honeysuckle

BRAND

APPLICATION

Vervain

Fabric

CATEGORIES

воок

Prints

Vervain One Yellow One

COLORS

DESIGN TYPES

Black, Beige, Gold, Yellow, Light Green

Leaves, Stripes, Diamond

SCALE

RAILROADED

Medium

Not Railroaded

| WIDTH                | VERTICAL REPEAT    | HORIZONTAL REPEAT  | CONTENT              |
|----------------------|--------------------|--------------------|----------------------|
| 54.00 in (137.16 cm) | 8.50 in (21.59 cm) | 6.70 in (17.02 cm) | 51% Linen 49% Cotton |
| BACKING              | PRODUCT NUMBER     | DATE BOOKED        | COUNTRY              |
|                      | 0563001            | 07/2007            | USA                  |