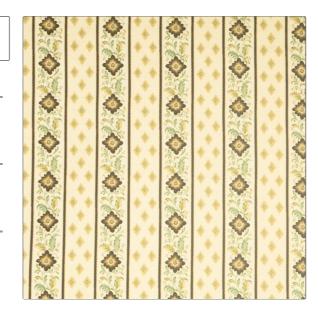

## Fabric Product Details

PATTERN Joanis
COLOR 01

APPLICATION

BRAND

Vervain Fabric

CATEGORIES COLORS

Prints Black, Beige, Gold, Yellow,

Light Green

DESIGN TYPES SCALE

Leaves, Stripes, Diamond Medium

RAILROADED

Not Railroaded

| WIDTH                | VERTICAL REPEAT    | HORIZONTAL REPEAT  | CONTENT              |
|----------------------|--------------------|--------------------|----------------------|
| 54.00 in (137.16 cm) | 8.50 in (21.59 cm) | 6.70 in (17.02 cm) | 51% Linen 49% Cotton |
| BACKING              | PRODUCT NUMBER     | COUNTRY            | CLEANING CODES       |
|                      | 0563101            | USA                |                      |