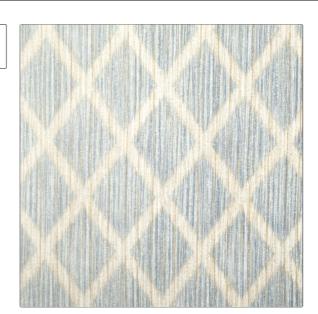

PATTERN Pabbay Ikat COLOR Waterfall

BRAND

APPLICATION

Vervain

Fabric

CATEGORIES

воок

Prints

Vervain One Aqua One

COLORS

DESIGN TYPES

Light Blue, Beige, Taupe / Tan Global / Ethnic, Contemporary / Modern, Diamond

SCALE

RAILROADED

Large

Not Railroaded