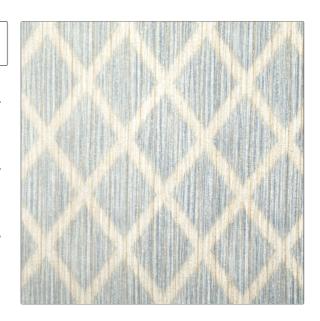

## Fabric Product Details

PATTERN Pabbay Ikat COLOR 01

BRAND

Vervain Fabric

CATEGORIES COLORS

Prints Light Blue, Beige, Taupe /

Tan

Large

APPLICATION

DESIGN TYPES SCALE

Global / Ethnic, Contemporary / Modern, Diamond

RAILROADED

Not Railroaded

| WIDTH                | VERTICAL REPEAT     | HORIZONTAL REPEAT   | CONTENT              |
|----------------------|---------------------|---------------------|----------------------|
| 54.00 in (137.16 cm) | 25.50 in (64.77 cm) | 18.00 in (45.72 cm) | 51% Linen 49% Cotton |
| BACKING              | PRODUCT NUMBER      | COUNTRY             | CLEANING CODES       |
|                      | 0563701             | USA                 |                      |