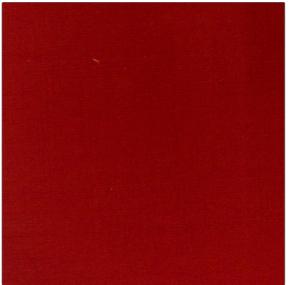

## Fabric Product Details

| PATTERN Salviati<br>COLOR 26          |                |
|---------------------------------------|----------------|
| BRAND                                 | APPLICATION    |
| Vervain                               | Fabric         |
|                                       |                |
| CATEGORIES                            | COLORS         |
| Silk, Solids / Small Scal<br>Patterns | e Red          |
| DESIGN TYPES                          | RAILROADED     |
| Solid                                 | Not Railroaded |

| WIDTH                | VERTICAL REPEAT   | HORIZONTAL REPEAT | CONTENT        |
|----------------------|-------------------|-------------------|----------------|
| 54.00 in (137.16 cm) | 0.00 in (0.00 cm) | 0.00 in (0.00 cm) | 100% Silk      |
| BACKING              | PRODUCT NUMBER    | COUNTRY           | CLEANING CODES |
| Knit Backed          | 0564926           | China             | S              |