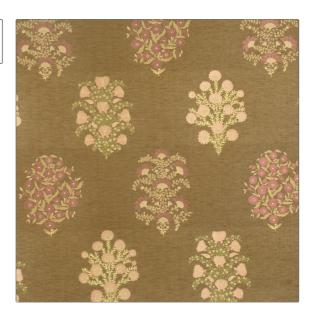

## Fabric Product Details

| color 01                     |                                                 |  |  |
|------------------------------|-------------------------------------------------|--|--|
|                              |                                                 |  |  |
| BRAND                        | APPLICATION                                     |  |  |
| Vervain                      | Fabric                                          |  |  |
| CATEGORIES                   | COLORS                                          |  |  |
| Sheer, Silk                  | Lavender / Purple, Taupe /<br>Tan, Yellow, Pink |  |  |
| DESIGN TYPES                 | SCALE                                           |  |  |
| Floral, Tropical / Botanical | Medium                                          |  |  |
|                              |                                                 |  |  |

| WIDTH                | VERTICAL REPEAT      | HORIZONTAL REPEAT   | CONTENT            |
|----------------------|----------------------|---------------------|--------------------|
| 55.00 in (139.70 cm) | 39.70 in (100.84 cm) | 27.60 in (70.10 cm) | 67% Silk 33% Linen |
| BACKING              | PRODUCT NUMBER       | COUNTRY             | CLEANING CODES     |
|                      | 0569001              | India               | S                  |

ADDITIONAL PRODUCT NOTES

RAILROADED

Not Railroaded

Exclusive Pattern, Silks Are Not, Guaranteed Against Fading Or, For Precise Color Matching,, Colorfastness And Durability.