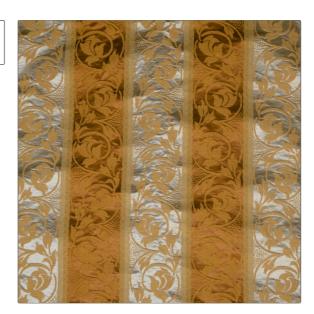

## Fabric Product Details

PATTERN Volute COLOR Bluesable

BRAND

APPLICATION

Vervain

Fabric

CATEGORIES

COLORS

Silk

Brown, Metallic, Gold, Light Green

DESIGN TYPES

SCALE

Jacquard Pattern, Leaves, Stripes, Scrollwork

Medium

RAILROADED

Not Railroaded

| WIDTH                | VERTICAL REPEAT                  | HORIZONTAL REPEAT                               | CONTENT                             |
|----------------------|----------------------------------|-------------------------------------------------|-------------------------------------|
| 55.00 in (139.70 cm) | 11.70 in (29.72 cm)              | 13.60 in (34.54 cm)                             | 80% Cotton 16% Silk 4%<br>Polyester |
| BACKING              | FIRE CODES                       | DOUBLE RUBS                                     | PRODUCT NUMBER                      |
|                      | UFAC Class I, Passes NFPA<br>260 | Exceeds 9,000 Double Rubs<br>(Wyzenbeek Method) | 0569103                             |
| COUNTRY              | CLEANING CODES                   |                                                 |                                     |
| Italy                | S                                |                                                 |                                     |