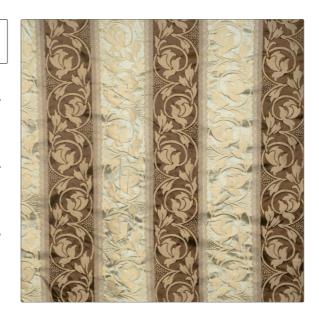

## Fabric Product Details

PATTERN Volute COLOR 01

BRAND

APPLICATION

Vervain

Fabric

CATEGORIES

COLORS

Silk

Brown, Taupe / Tan, Metallic, Off White / Ivory

DESIGN TYPES

SCALE

Jacquard Pattern, Leaves, Stripes, Scrollwork

Medium

RAILROADED

Not Railroaded