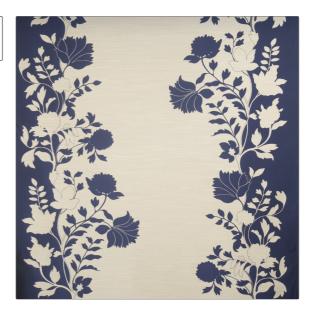

## **Fabric Product Details**

PATTERN Nouvelle
COLOR Sapphire

BRAND APPLICATION

Vervain Fabric

CATEGORIES COLORS

Silk Blue, White

Large

DESIGN TYPES SCALE

Floral, Novelty, Contemporary / Modern

ontemporary / Modern

RAILROADED

Not Railroaded

| WIDTH                | VERTICAL REPEAT      | HORIZONTAL REPEAT    | CONTENT           |
|----------------------|----------------------|----------------------|-------------------|
| 55.00 in (139.70 cm) | 53.50 in (135.89 cm) | 54.00 in (137.16 cm) | 80% Silk 20% Wool |
| BACKING              | PRODUCT NUMBER       | COUNTRY              | CLEANING CODES    |
|                      | 0569403              | India                | S                 |
|                      |                      |                      |                   |