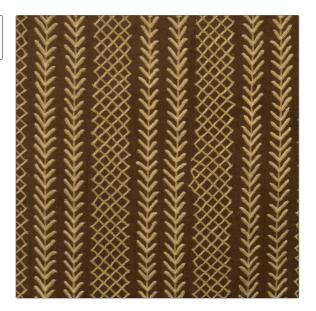

## Fabric Product Details

PATTERN Crewel Lattice Color Chinchilla

BRAND

APPLICATION

Vervain

Fabric

CATEGORIES

COLORS

Wool, Crewels / Embroideries, Linen Brown, Beige, Off White / Ivory

DESIGN TYPES

SCALE

Medium

Embroidery, Lattice / Fretwork, Leaves, Stripes, Diamond

RAILROADED

Not Railroaded

| WIDTH                | VERTICAL REPEAT   | HORIZONTAL REPEAT  | CONTENT                                                              |
|----------------------|-------------------|--------------------|----------------------------------------------------------------------|
| 55.00 in (139.70 cm) | 0.10 in (0.25 cm) | 9.00 in (22.86 cm) | Base 100% Linen<br>Embroidery 100% Wool<br>Total, 60% Linen 40% Wool |
| BACKING              | PRODUCT NUMBER    | COUNTRY            | CLEANING CODES                                                       |
|                      | 0569603           | India              | S                                                                    |
|                      |                   |                    |                                                                      |