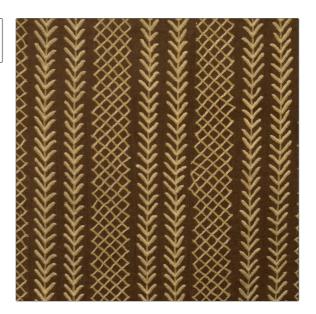

## Fabric Product Details

PATTERN Crewel Lattice
COLOR 03

BRAND

APPLICATION

Vervain

Fabric

CATEGORIES

COLORS

Wool, Crewels / Embroideries, Linen Brown, Beige, Off White / Ivory

DESIGN TYPES

SCALE

Medium

Embroidery, Lattice / Fretwork, Leaves, Stripes, Diamond

RAILROADED

Not Railroaded

| WIDTH                | VERTICAL REPEAT   | HORIZONTAL REPEAT  | CONTENT                                                              |
|----------------------|-------------------|--------------------|----------------------------------------------------------------------|
| 55.00 in (139.70 cm) | 0.10 in (0.25 cm) | 9.00 in (22.86 cm) | Base 100% Linen<br>Embroidery 100% Wool<br>Total, 60% Linen 40% Wool |
| BACKING              | PRODUCT NUMBER    | COUNTRY            | CLEANING CODES                                                       |
|                      | 0569703           | India              | S                                                                    |