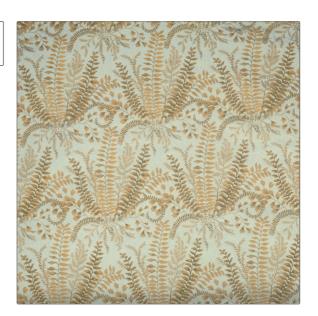

## Fabric Product Details

PATTERN Plant Life COLOR Bluestone

BRAND APPLICATION

Vervain Fabric

CATEGORIES COLORS

Silk, Wovens Beige, Taupe / Tan, Aqua /

Teal

DESIGN TYPES SCALE

Leaves, Tropical / Botanical Medium

RAILROADED

Not Railroaded

| VIDTH                | VERTICAL REPEAT                  | HORIZONTAL REPEAT                            | CONTENT             |
|----------------------|----------------------------------|----------------------------------------------|---------------------|
| 55.00 in (139.70 cm) | 25.50 in (64.77 cm)              | 13.60 in (34.54 cm)                          | 81% Cotton 19% Silk |
| BACKING              | FIRE CODES                       | DOUBLE RUBS                                  | PRODUCT NUMBER      |
|                      | UFAC Class I, Passes NFPA<br>260 | Exceeds 9,000 Double Rubs (Wyzenbeek Method) | 0570003             |
| COUNTRY              | CLEANING CODES                   |                                              |                     |
| India                | S                                |                                              |                     |