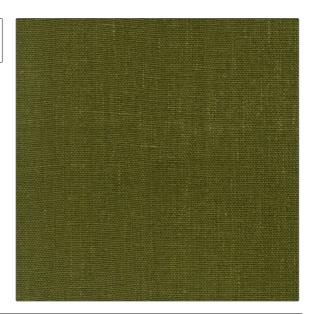

## Fabric Product Details

PATTERN Celtic Linen
COLOR Jungle

BRAND

Vervain Fabric

CATEGORIES COLORS

Solids / Small Scale Patterns, Linen Green

APPLICATION

DESIGN TYPES RAILROADED

Solid Not Railroaded

| WIDTH                | VERTICAL REPEAT                  | HORIZONTAL REPEAT | CONTENT    |
|----------------------|----------------------------------|-------------------|------------|
| 55.00 in (139.70 cm) | 0.00 in (0.00 cm)                | 0.00 in (0.00 cm) | 100% Linen |
| BACKING              | FIRE CODES                       | PRODUCT NUMBER    | COUNTRY    |
|                      | UFAC Class I, Passes NFPA<br>260 | 0570235           | Italy      |
| CLEANING CODES       | _                                |                   |            |
| S                    |                                  |                   |            |
|                      |                                  |                   |            |