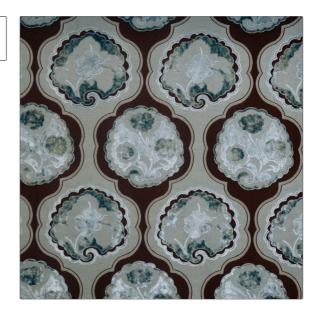

## Fabric Product Details

PATTERN Kimono COLOR Bluemoon

BRAND APPLICATION

Vervain Fabric

CATEGORIES COLORS

Velvet / Grospoint Blue, Brown

DESIGN TYPES SCALE

Floral, Ogee Medium