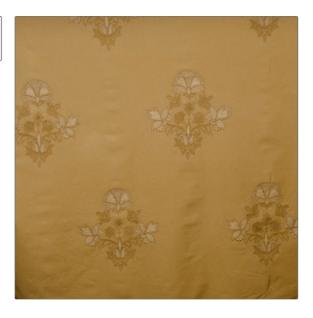

## Fabric Product Details

| PATTERN | Fairlight |
|---------|-----------|
| COLOR   | 02        |

| BRAND                  | APPLICATION        |
|------------------------|--------------------|
| Vervain                | Fabric             |
| CATEGORIES             | COLORS             |
|                        |                    |
| Crewels / Embroideries | Beige, Taupe / Tan |
| Crewels / Embroideries | Beige, Taupe / Tan |
|                        |                    |

Not Railroaded

RAILROADED

| WIDTH                | VERTICAL REPEAT     | HORIZONTAL REPEAT   | CONTENT                                               |
|----------------------|---------------------|---------------------|-------------------------------------------------------|
| 54.00 in (137.16 cm) | 37.50 in (95.25 cm) | 27.00 in (68.58 cm) | 68% Cotton 23% Polyester<br>6% Linen 2% Silk 1% Rayon |
| BACKING              | PRODUCT NUMBER      | COUNTRY             | CLEANING CODES                                        |
|                      | 0571102             | India               | S                                                     |
|                      |                     |                     |                                                       |
|                      |                     |                     |                                                       |