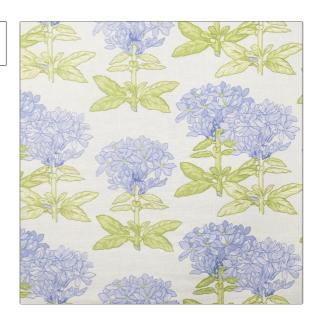

## Fabric Product Details

PATTERN Lindsay Lilac COLOR

BRAND APPLICATION

Vervain Fabric

CATEGORIES COLORS

Lavender / Purple, Green, Light Green, White **Prints** 

DESIGN TYPES SCALE

Floral, Print Pattern Large