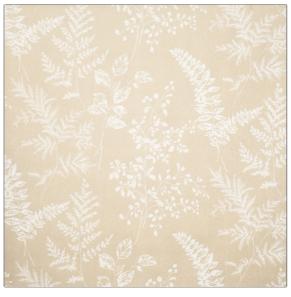

## Fabric Product Details

| pattern Sapin<br>color Mushroom                                          |                                    |
|--------------------------------------------------------------------------|------------------------------------|
| BRAND                                                                    | APPLICATION                        |
| Vervain                                                                  | Fabric                             |
| CATEGORIES Prints, Linen                                                 | colors<br>Grey, Taupe / Tan, White |
| DESIGN TYPES                                                             | SCALE                              |
| Leaves, Print Pattern,<br>Tropical / Botanical,<br>Contemporary / Modern | Large                              |
| RAILROADED                                                               |                                    |