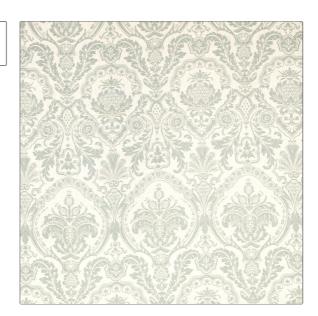

## Fabric Product Details

PATTERN Palais Royal COLOR Surf

BRAND APPLICATION

Vervain Fabric

CATEGORIES COLORS

Prints, Linen Aqua / Teal, Off White /

Ivory

DESIGN TYPES SCALE

Print Pattern, Damask Medium

RAILROADED

Not Railroaded

| WIDTH                | VERTICAL REPEAT     | HORIZONTAL REPEAT   | CONTENT        |
|----------------------|---------------------|---------------------|----------------|
| 54.00 in (137.16 cm) | 25.20 in (64.01 cm) | 10.70 in (27.18 cm) | 100% Linen     |
| BACKING              | PRODUCT NUMBER      | COUNTRY             | CLEANING CODES |
|                      | 0574401             | Printed In USA      | S              |