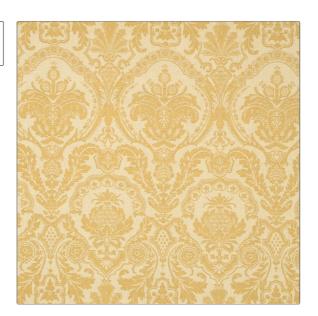

## Fabric Product Details

PATTERN Palais Royal COLOR 03

BRAND APPLICATION

Vervain Fabric

CATEGORIES COLORS

Prints, Linen Gold, Yellow, Off White /

Ivory

DESIGN TYPES SCALE

Print Pattern, Damask Medium

RAILROADED

Not Railroaded

| WIDTH                | VERTICAL REPEAT     | HORIZONTAL REPEAT   | CONTENT        |
|----------------------|---------------------|---------------------|----------------|
| 54.00 in (137.16 cm) | 25.20 in (64.01 cm) | 10.70 in (27.18 cm) | 100% Linen     |
| BACKING              | PRODUCT NUMBER      | COUNTRY             | CLEANING CODES |
|                      | 0574503             | Printed In USA      |                |