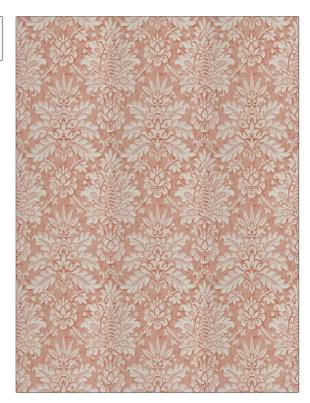

PATTERN Cascia **Primrose** COLOR BRAND APPLICATION Vervain Fabric CATEGORIES воок Prints, Linen Vervain Spring 2016 COLORS DESIGN TYPES Pink Print Pattern, Damask SCALE RAILROADED Large Not Railroaded

| VIDTH                | VERTICAL REPEAT     | HORIZONTAL REPEAT   | CONTENT              |
|----------------------|---------------------|---------------------|----------------------|
| 54.00 in (137.16 cm) | 25.00 in (63.50 cm) | 18.00 in (45.72 cm) | 51% Linen 49% Cotton |
| BACKING              | PRODUCT NUMBER      | DATE BOOKED         | COUNTRY              |
|                      | 0574609             | 01/2016             | No Country Of Origin |
| CLEANING CODES       | _                   |                     |                      |
| S                    |                     |                     |                      |