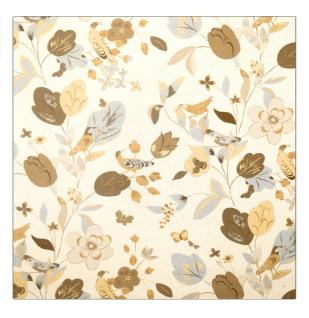

## Fabric Product Details

| PATTERN Padgett<br>COLOR Linen                             |                                                       |  |
|------------------------------------------------------------|-------------------------------------------------------|--|
| BRAND                                                      | APPLICATION                                           |  |
| Vervain                                                    | Fabric                                                |  |
| CATEGORIES                                                 | COLORS                                                |  |
| Prints, Linen                                              | Grey, Brown, Beige, Taupe<br>/ Tan, Off White / Ivory |  |
| DESIGN TYPES                                               | SCALE                                                 |  |
| Animal, Floral, Print<br>Pattern, Contemporary /<br>Modern | Large                                                 |  |
| RAILROADED                                                 |                                                       |  |

Not Railroaded

| 36.00 in (91.44 cm) | 27.00 in (68.58 cm) | 1000/15        |
|---------------------|---------------------|----------------|
| , <u> </u>          | 27.00 in (00.50 cm) | 100% Linen     |
| PRODUCT NUMBER      | COUNTRY             | CLEANING CODES |
| 0574803             | USA                 | S              |
|                     |                     |                |