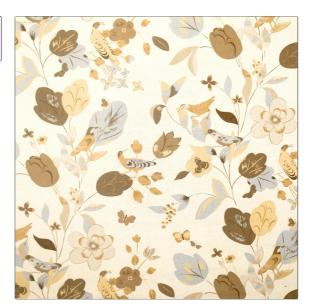

## Fabric Product Details

PATTERN Padgett COLOR 03

BRAND

APPLICATION

Vervain

Fabric

CATEGORIES

COLORS

Prints, Linen

Grey, Brown, Beige, Taupe / Tan, Off White / Ivory

DESIGN TYPES

SCALE

Large

Animal, Floral, Print Pattern, Contemporary / Modern

RAILROADED

Not Railroaded

| WIDTH                | VERTICAL REPEAT     | HORIZONTAL REPEAT   | CONTENT        |
|----------------------|---------------------|---------------------|----------------|
| 54.00 in (137.16 cm) | 36.00 in (91.44 cm) | 27.00 in (68.58 cm) | 100% Linen     |
| BACKING              | PRODUCT NUMBER      | COUNTRY             | CLEANING CODES |
|                      | 0574903             | USA                 |                |