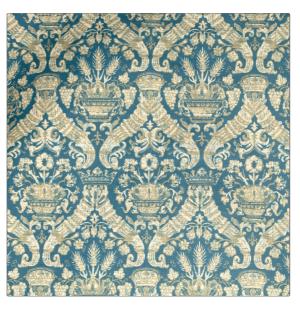

## Fabric Product Details

| PATTERN Campania<br>COLOR Turquoise |                                                |
|-------------------------------------|------------------------------------------------|
| BRAND                               | APPLICATION                                    |
| Vervain                             | Fabric                                         |
| CATEGORIES                          | COLORS                                         |
| Prints                              | Taupe / Tan, Aqua / Teal,<br>Off White / Ivory |
| DESIGN TYPES                        | SCALE                                          |
| Damask                              | Medium                                         |
| RAILROADED                          |                                                |