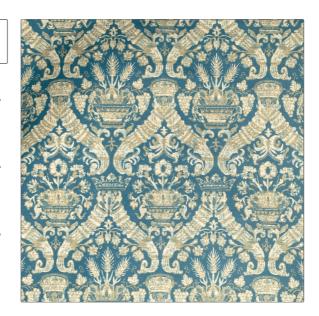

## Fabric Product Details

PATTERN Campania COLOR

BRAND APPLICATION

Vervain Fabric

CATEGORIES COLORS

Taupe / Tan, Aqua / Teal, Off White / Ivory **Prints** 

DESIGN TYPES SCALE

Damask Medium

RAILROADED

Not Railroaded

| WIDTH                | VERTICAL REPEAT     | HORIZONTAL REPEAT   | CONTENT              |
|----------------------|---------------------|---------------------|----------------------|
| 54.00 in (137.16 cm) | 25.20 in (64.01 cm) | 13.50 in (34.29 cm) | 51% Linen 49% Cotton |
| BACKING              | PRODUCT NUMBER      | COUNTRY             | CLEANING CODES       |
|                      | 0575104             | Printed In USA      | S                    |