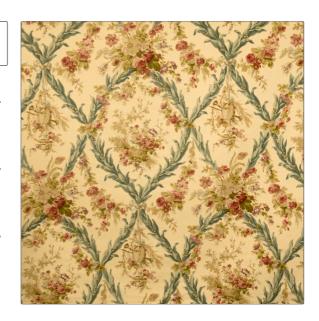

## Fabric Product Details

PATTERN **Beauclaire** COLOR

BRAND APPLICATION

Vervain Fabric

CATEGORIES COLORS

Beige, Aqua / Teal, Light Green, Orange / Spice, Pink Handprint

Large

DESIGN TYPES SCALE

Floral, Lattice / Fretwork, Print Pattern

RAILROADED

Not Railroaded

| WIDTH                | VERTICAL REPEAT      | HORIZONTAL REPEAT   | CONTENT              |
|----------------------|----------------------|---------------------|----------------------|
| 54.00 in (137.16 cm) | 42.00 in (106.68 cm) | 27.00 in (68.58 cm) | 51% Linen 49% Cotton |
| BACKING              | PRODUCT NUMBER       | COUNTRY             | CLEANING CODES       |
|                      | 0575301              | Printed In USA      | S                    |