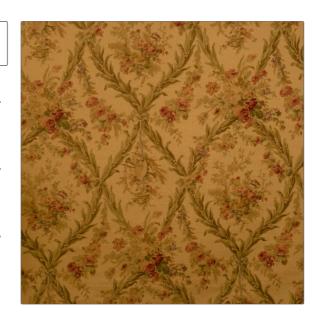

## Fabric Product Details

PATTERN Beauclaire COLOR

BRAND APPLICATION

Vervain Fabric

CATEGORIES COLORS

Handprint Brown, Red

Large

DESIGN TYPES SCALE

Floral, Lattice / Fretwork, Print Pattern

RAILROADED

Not Railroaded

| WIDTH                | VERTICAL REPEAT      | HORIZONTAL REPEAT   | CONTENT              |
|----------------------|----------------------|---------------------|----------------------|
| 54.00 in (137.16 cm) | 42.00 in (106.68 cm) | 27.00 in (68.58 cm) | 51% Linen 49% Cotton |
| BACKING              | PRODUCT NUMBER       | COUNTRY             | CLEANING CODES       |
|                      | 0575302              | Printed In USA      | S                    |