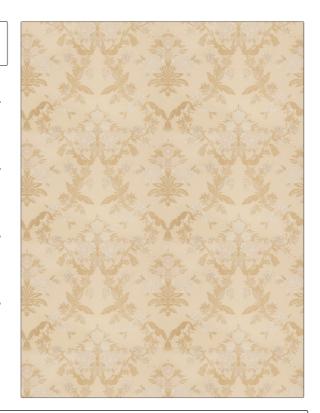

PATTERN Tunisian Brocade COLOR 01

BRAND APPLICATION

Vervain Fabric

USES CATEGORIES

Bedding, Multipurpose, Upholstery

Wovens

COLORS DESIGN TYPES

White Floral, Damask

SCALE RAILROADED

Large Not Railroaded

| WIDTH                | VERTICAL REPEAT     | HORIZONTAL REPEAT   | CONTENT                             |
|----------------------|---------------------|---------------------|-------------------------------------|
| 54.00 in (137.16 cm) | 21.60 in (54.86 cm) | 27.50 in (69.85 cm) | 53% Cotton, 43% Viscose,<br>4% Lame |
| BACKING              | PRODUCT NUMBER      | COUNTRY             | CLEANING CODES                      |
|                      | 5763501             | Italy               | S                                   |