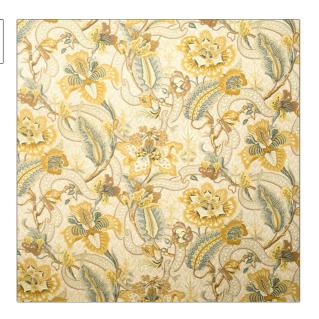

## Fabric Product Details

PATTERN Fleur Exotique COLOR 01

Vervain Fabric

CATEGORIES COLORS

Handprint, Prints

Taupe / Tan, Gold, Yellow,
Aqua / Teal, Off White /
Ivory

DESIGN TYPES SCALE

Floral, Jacobean Large

Not Railroaded

RAILROADED

| WIDTH                | VERTICAL REPEAT     | HORIZONTAL REPEAT   | CONTENT        |
|----------------------|---------------------|---------------------|----------------|
| 58.00 in (147.32 cm) | 24.00 in (60.96 cm) | 28.70 in (72.90 cm) | 100% Cotton    |
| BACKING              | PRODUCT NUMBER      | COUNTRY             | CLEANING CODES |
|                      | 0577101             | France              | S              |